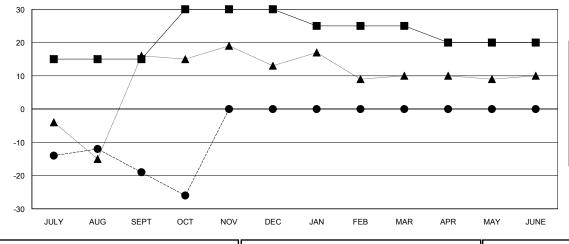

## GOALS AND ACTUAL MEMBERS CUMULATIVE

| -■- MEMBER GROWTH NET GOAL        |  |
|-----------------------------------|--|
| - ● - MEMBER GROWTH ACTUAL        |  |
| - ▲ - LAST YEAR MEMBERSHIP ACTUAL |  |
|                                   |  |

| RESULTS FOR 2017-2018     |                                  |                                                                                                                            |  |  |  |  |
|---------------------------|----------------------------------|----------------------------------------------------------------------------------------------------------------------------|--|--|--|--|
| MEMBER GROWTH NET<br>GOAL | MEMBER GROWTH<br>ACTUAL          | DROPPED MEMBERS ACTUAL (including transfers)                                                                               |  |  |  |  |
| 15                        | 20                               | 39                                                                                                                         |  |  |  |  |
| 15                        | 10                               | 17                                                                                                                         |  |  |  |  |
| -5                        | 0                                | 0                                                                                                                          |  |  |  |  |
| -5                        | 0                                | 0                                                                                                                          |  |  |  |  |
|                           | MEMBER GROWTH NET GOAL  15 15 -5 | MEMBER GROWTH NET GOAL         MEMBER GROWTH ACTUAL           15         20           15         10           -5         0 |  |  |  |  |