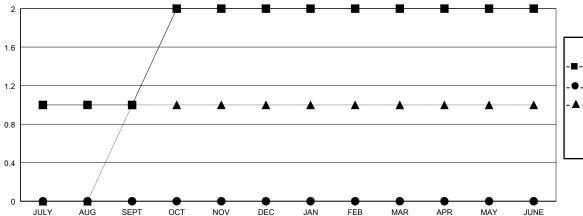

## GOALS AND ACTUAL NEW CLUBS CUMULATIVE

| 11202101 2010 |               |           |               |  |  |  |
|---------------|---------------|-----------|---------------|--|--|--|
| QUARTER       | NEW CLUB GOAL | NEW CLUBS | DROPPED CLUBS |  |  |  |
|               |               |           |               |  |  |  |
| JULY/AUG/SEPT | 1             | 0         | 0             |  |  |  |
| OCT/NOV/DEC   | 1             | 0         | 0             |  |  |  |
| JAN/FEB/MAR   | 0             | 0         | 0             |  |  |  |
| APR/MAY/JUNE  | 0             | 0         | 0             |  |  |  |
|               |               |           |               |  |  |  |